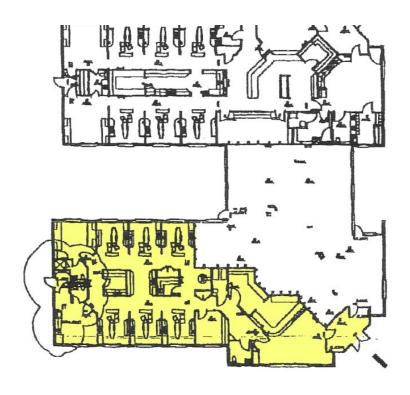

Shared vestibule entry with an accounting firm, this ready-built dental clinic is made to order for a start-up or, expanding clinic. Six (6) chair exam spaces, two (2) nurses stations, two (2) private, ADA compliant restrooms, a lab room, three (3) private offices and a large waiting room make this an ideal spot for your next clinic

## ECTION FLAN