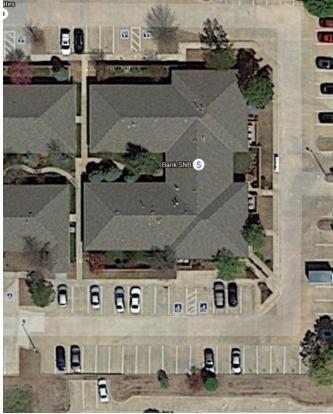

#### LOCATION OVERVIEW

This beautiful dental clinic is located front and center in the Southpointe Condominium complex, featuring mature and plush landscaping, drive-up free surface parking and monument signage. With an exit off I-240, Southpointe is easily accessible from all points in the Metro.